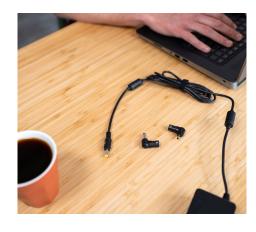

#### What's in the box

- Laptop charger with power cable and standard connector attached
- 6 swappable tips
- User guide

### For all laptops

With a universal design and connectors for many common brands, the Primo 90W charger is suitable for virtually any laptop – just plug in and juice up.

## Small size, big charge

A compact design means less clutter, more space – and a perfect commute companion.

## Use it, strap it, store it

A 3m cable means you have the choice to sit and charge where you like, while storage straps prevent tangles and allow for convenient storage.