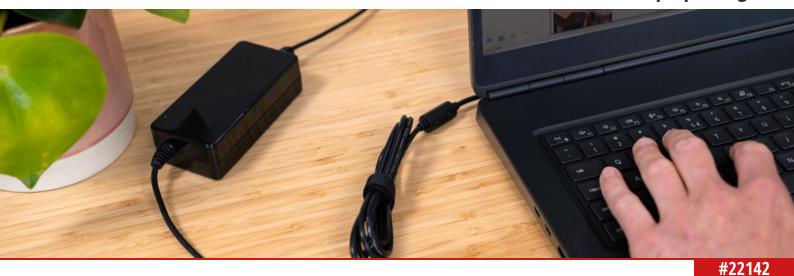

## Small size, big charge

A compact design means less clutter, more space – and a perfect commute companion.

## Use it, strap it, store it

A 3m cable means you have the choice to sit and charge where you like, while storage straps prevent tangles and allow for convenient storage.