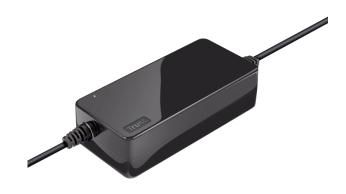

#### **Universal 90W laptop charger**

Universal 90W laptop charger that works with virtually any laptop

#### **Key features**

- Universal laptop charger with 90W output power
- For use with laptops from Acer, Asus, Dell, Fujitsu, HP, Lenovo, Medion, MSI
- Tips included for most popular laptop brands; Free tip service for complete compatibility
- Smart Protection System for safe and fast charging
- Ideal for travel: compact size and works on 100-240V, 50/60Hz
- Durable, reliable and energy efficient design