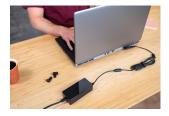

### For all laptops

With a universal design and connectors for many common brands, the Primo 90W charger is suitable for virtually any laptop – just plug in and juice up.

## Small size, big charge

A compact design means less clutter, more space – and a perfect commute companion.

## Use it, strap it, store it

A 3m cable means you have the choice to sit and charge where you like, while storage straps prevent tangles and allow for convenient storage.