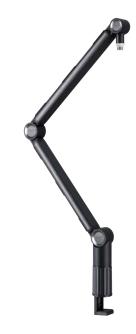

## PREMIUM BOOM ARM FOR A CLEAN SETUP.

If you're looking for a convenient mic stand for gaming, streaming and recording, this is it. The Ngale Boom Arm is a robust yet highly flexible stand with hand-tightened friction hinges for easy handling, integrated cable management and a construction that takes up minimal space on your desk.

## PLACE YOUR MIC WHERE YOU NEED IT.

The Ngale Boom Arm features a highly flexible construction that allows for 360-degree rotation, so you can effortlessly position your mic where you want it. And shift it aside when it's not in use.

## SIMPLE SETUP. EASY TO USE.

Mounted to your desk with a C-clamp and adjusted with hand-tightened friction hinges, the Ngale Boom Arm is easy to install and use. No tools needed.

## CONVENIENT CABLE MANAGEMENT.

Keep your microphone cable out of the way. Place the cord into the hidden groove and enjoy a clutter-free setup.