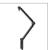

## PRODUCT HIGHLIGHTS.

- Robust, aluminum boom arm
- Minimal footprint and convenient cable management
- Highy flexible construction with hand-tightened friction hinges
- For CHERRY XTRFY Ngale and other mics with standard 3/8" or 5/8" threading

## PREMIUM BOOM ARM FOR A CLEAN SETUP.

If you're looking for a convenient mic stand for gaming, streaming and recording, this is it. The Ngale Boom Arm is a robust yet highly flexible stand with hand-tightened friction hinges for easy handling, integrated cable management and a construction that takes up minimal space on your desk.

## PLACE YOUR MIC WHERE YOU NEED IT.

The Ngale Boom Arm features a highly flexible construction that allows for 360-degree rotation, so you can effortlessly position your mic where you want it. And shift it aside when it's not in use.