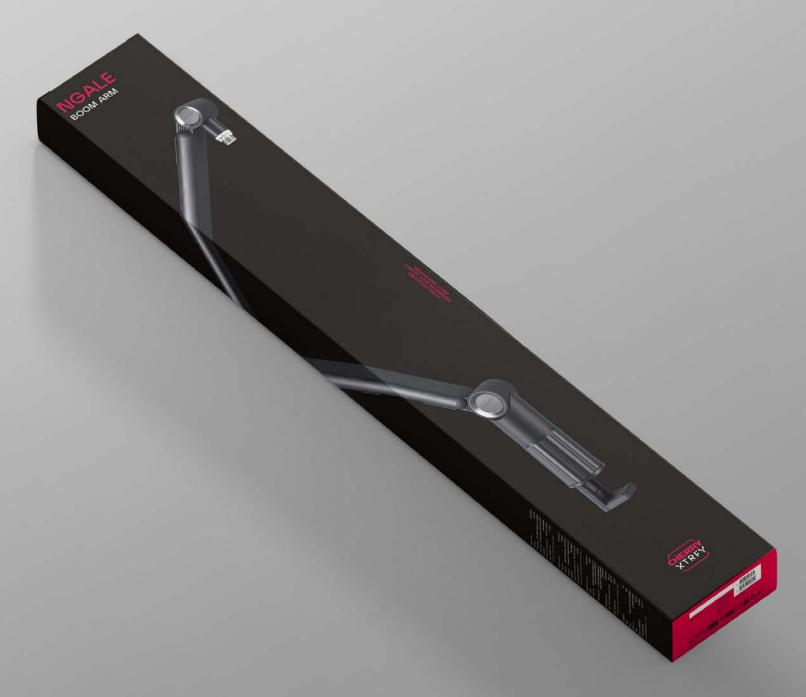

## PACKAGING.

## **NGALE BOOM ARM**

PCS WEIGHT (Kg) DIMENSIONS (W/H/D - Millimetres)

### SINGLE

1 n/a 140 x 945 x 65