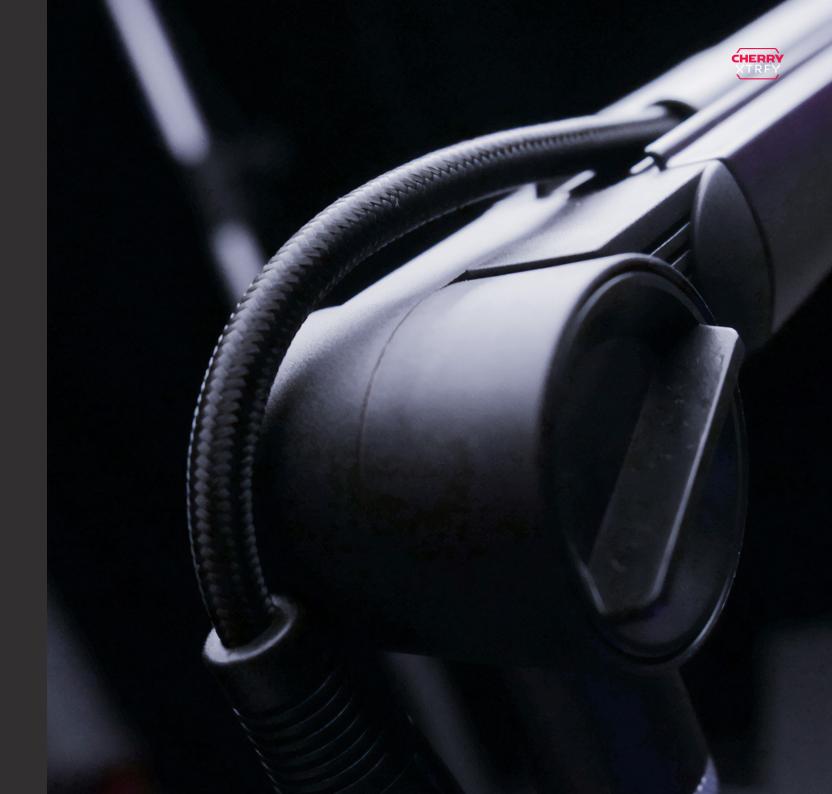

## PREMIUM BOOM ARM FOR A CLEAN SETUP.

If you're looking for a convenient mic stand for gaming, streaming and recording, this is it. The Ngale Boom Arm is a robust yet highly flexible stand with hand-tightened friction hinges for easy handling, integrated cable management and a construction that takes up minimal space on your desk.

## PLACE YOUR MIC WHERE YOU NEED IT.

The Ngale Boom Arm features a highly flexible construction that allows for 360-degree rotation, so you can effortlessly position your mic where you want it. And shift it aside when it's not in use.

## SIMPLE SETUP. EASY TO USE.

Mounted to your desk with a C-clamp and adjusted with hand-tightened friction hinges, the Ngale Boom Arm is easy to install and use. No tools needed.

## CONVENIENT CABLE MANAGEMENT.

Keep your microphone cable out of the way. Place the cord into the hidden groove and enjoy a clutter-free setup.