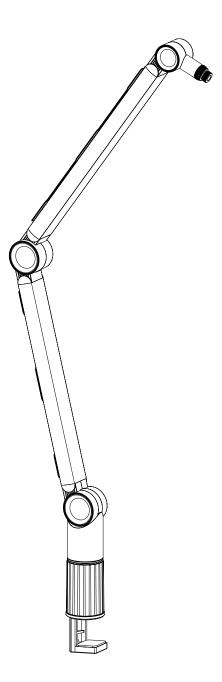

## SPECIFICATIONS.

Boom type Aluminium
Spring Internal
Threading 3/8" (5/8" adapter included)
Mounting C-clamp (grommet included)
Rotation 360 degrees
Max horizontal reach 82 cm / 32,2 In
Max weight hold 1.8 kg\*