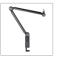

## PRODUCT HIGHLIGHTS.

- Robust, aluminum boom arm
- Minimal footprint and convenient cable management
- Highy flexible construction with hand-tightened friction hinges
- For CHERRY XTRFY Ngale and other mics with standard 3/8" or 5/8" threading

## PREMIUM BOOM ARM FOR A CLEAN SETUP.

If you're looking for a convenient mic stand for gaming, streaming and recording, this is it. The Ngale Boom Arm is a robust yet highly flexible stand with hand-tightened friction hinges for easy handling, integrated cable management and a construction that takes up minimal space on your desk.

## SPECIFICATIONS.

Boom type Aluminium
Spring Internal
Threading 3/8" (5/8" adapter included)
Mounting C-clamp (grommet included)
Rotation 360 degrees
Max horizontal reach 82 cm / 32,2 In
Max weight hold 1.8 kg\*