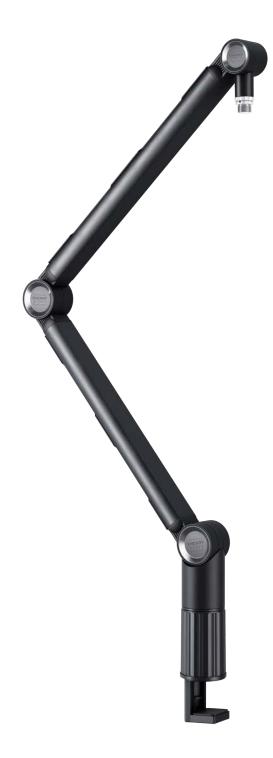

## PREMIUM BOOM ARM FOR A CLEAN SETUP.

If you're looking for a convenient mic stand for gaming, streaming and recording, this is it. The Ngale Boom Arm is a robust yet highly flexible stand with hand-tightened friction hinges for easy handling, integrated cable management and a construction that takes up minimal space on your desk.

## PLACE YOUR MIC WHERE YOU NEED IT.

The Ngale Boom Arm features a highly flexible construction that allows for 360-degree rotation, so you can effortlessly position your mic where you want it. And shift it aside when it's not in use.

## SIMPLE SETUP. EASY TO USE.

Mounted to your desk with a C-clamp and adjusted with hand-tightened friction hinges, the Ngale Boom Arm is easy to install and use. No tools needed.

## CONVENIENT CABLE MANAGEMENT.

Keep your microphone cable out of the way. Place the cord into the hidden groove and enjoy a clutter-free setup.