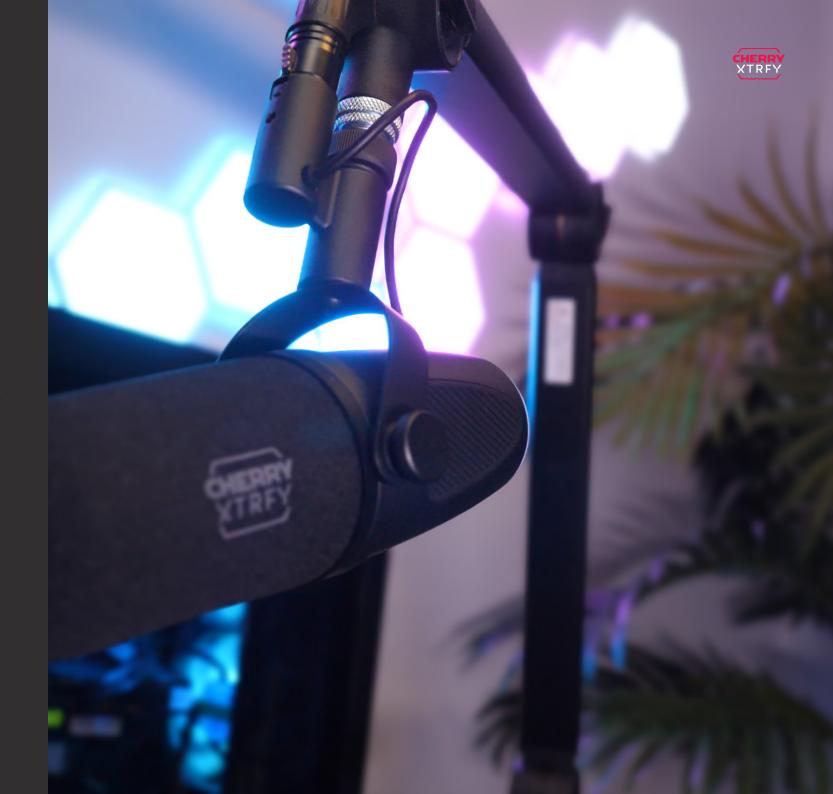

## SIMPLE SETUP. EASY TO USE.

Mounted to your desk with a C-clamp and adjusted with hand-tightened friction hinges, the Ngale Boom Arm is easy to install and use. No tools needed.

## CONVENIENT CABLE MANAGEMENT.

Keep your microphone cable out of the way. Place the cord into the hidden groove and enjoy a clutter-free setup.